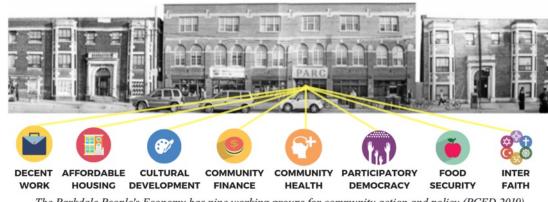

The Parkdale People's Economy has nine working groups for community action and policy (PCED 2019).