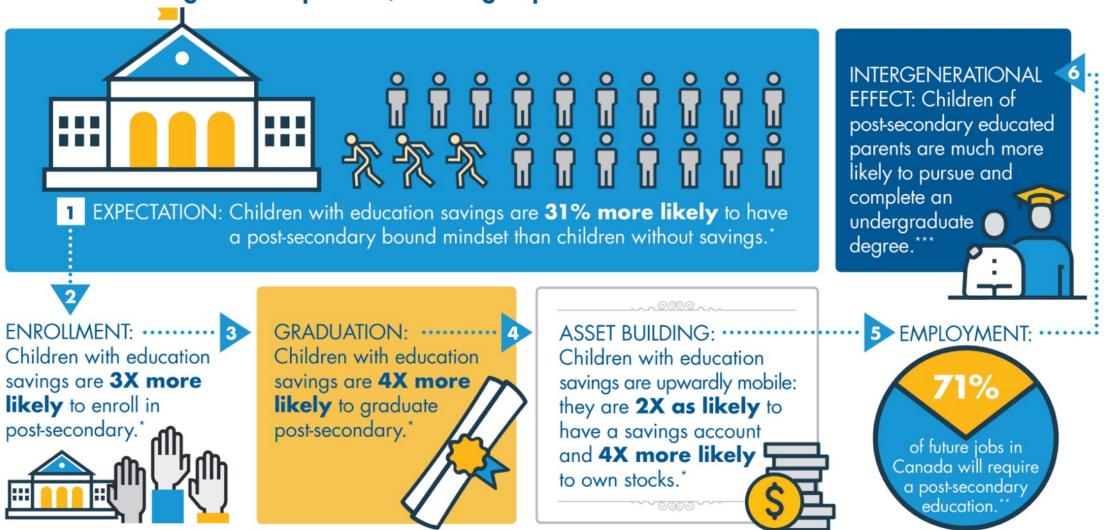

#### Education savings have a positive, life-long impact on children from modest-income households.