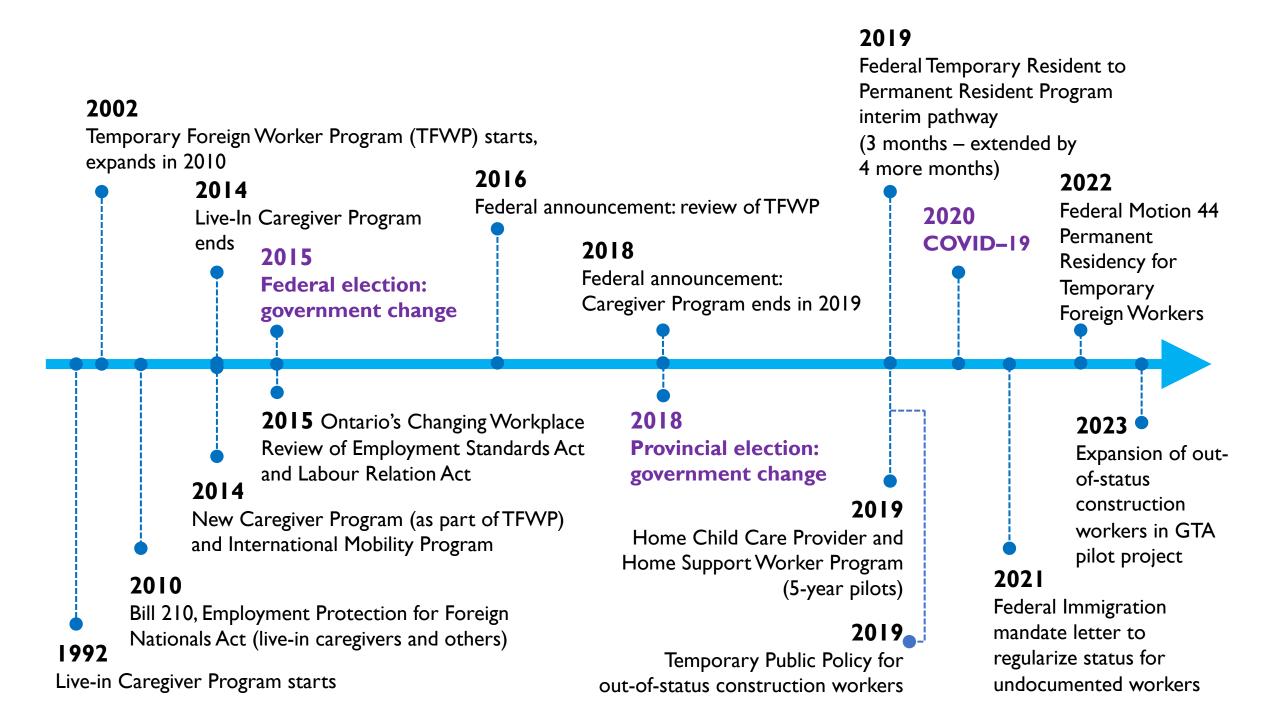

#### **Labour Migration Programs**

Source: Faraday, Fay (2016). Canada's Choice: Decent work or entrenched exploitation for Canada's migrant workers? Metcalf Foundation.

#### **Canada's Choice**

JUNE 2016

Decent work or entrenched exploitation for Canada's migrant workers?

by Fay Faraday

METCALF FOUNDATION **INCLUSIVE LOCAL ECONOMIES** 