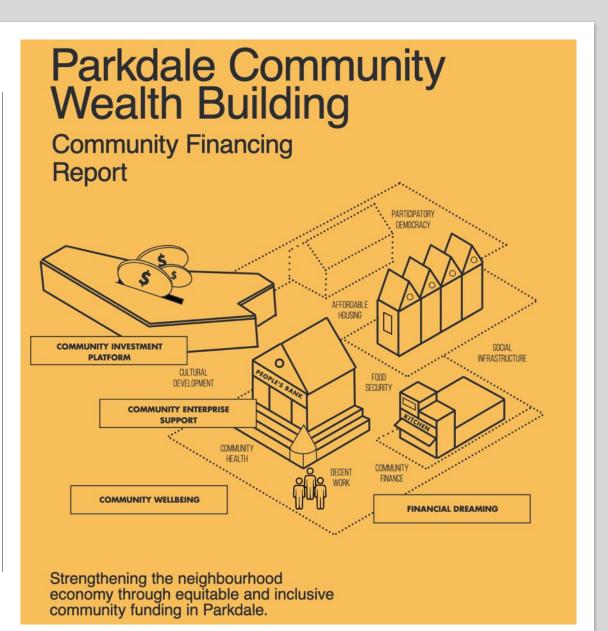

The Parkdale People's Economy has nine working groups for community action and policy (PCED 2019).