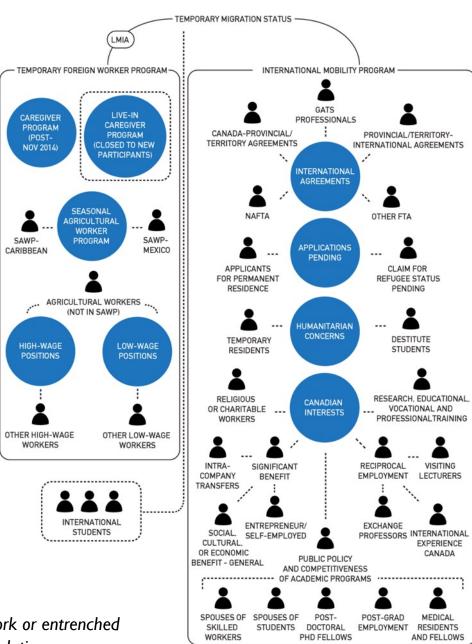

#### **Labour Migration Programs**

Source: Faraday, Fay (2016). Canada's Choice: Decent work or entrenched exploitation for Canada's migrant workers? Metcalf Foundation.

#### **Canada's Choice**

JUNE 2016

Decent work or entrenched exploitation for Canada's migrant workers?

by Fay Faraday

METCALF FOUNDATION **INCLUSIVE LOCAL ECONOMIES** 