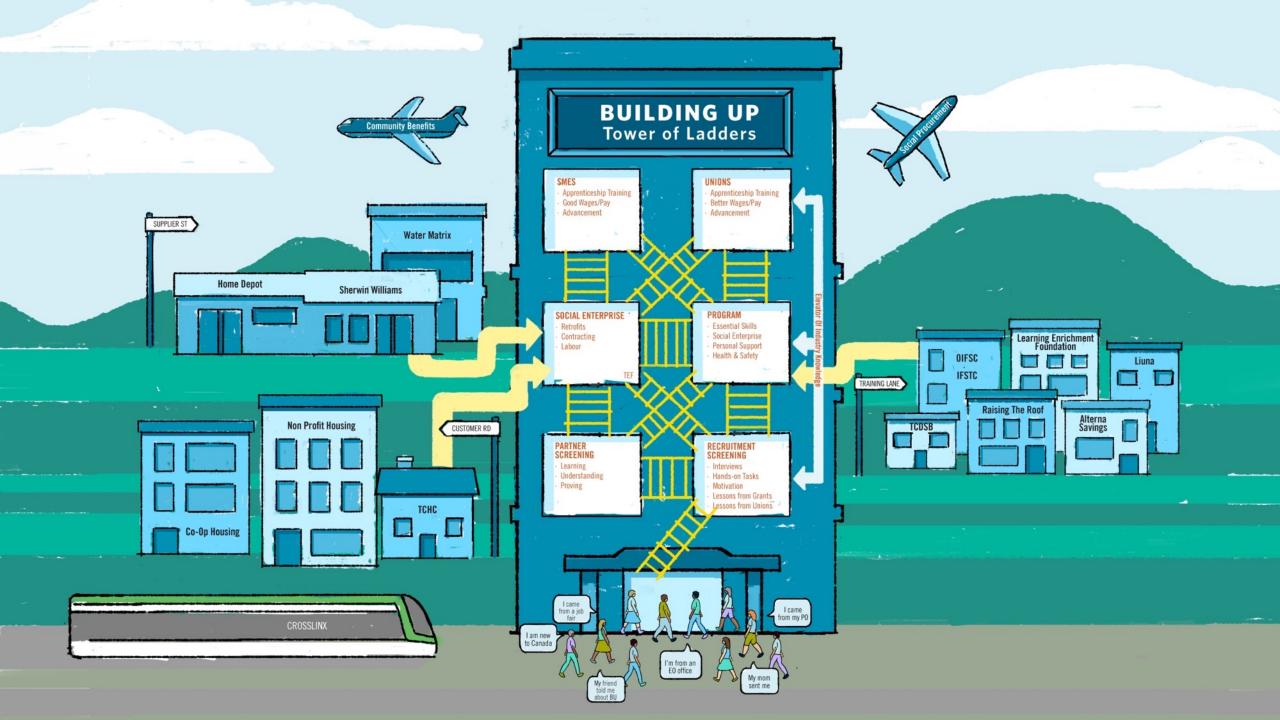

#### **Labour Migration Programs**

Source: Faraday, Fay (2016). Canada's Choice: Decent work or entrenched exploitation for Canada's migrant workers? Metcalf Foundation.

#### **Canada's Choice**

JUNE 2016

Decent work or entrenched exploitation for Canada's migrant workers?

by Fay Faraday

METCALF FOUNDATION **INCLUSIVE LOCAL ECONOMIES** 