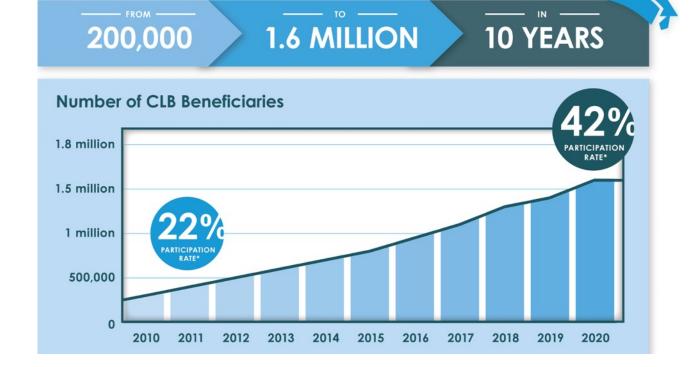

# Start your kid's education savings with FREE MONEY.

| National Canada Learning Bond Beneficiaries                 |                         |        |        |                |                    |        |
|-------------------------------------------------------------|-------------------------|--------|--------|----------------|--------------------|--------|
| Year                                                        | 2015                    | 2016   | 2017   | 2018           | 2019               | 2020   |
| SmartSAVER applications<br>FROM STARTMYRESP + MYSMARTFUTURE | 3,092                   | 4,466  | 4,996  | 6,321          | 12,494             | 13,838 |
| 80 PA                                                       | ANKS<br>O THE<br>RTNERS | 44.44% | 11.87% | <b>26.52</b> % | 97.66 <sup>%</sup> | 10.76% |
| HELP                                                        | ED US                   |        |        |                |                    |        |