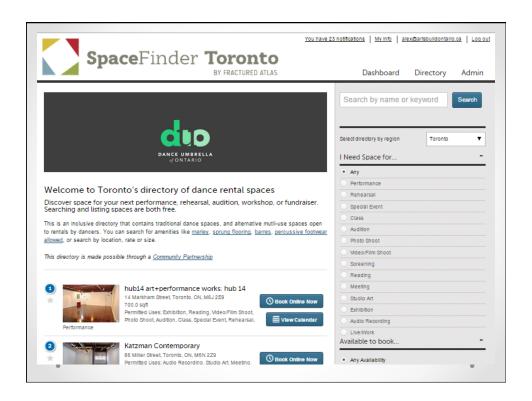

## How it's going: spaces listed

Total spaces listed - 345

#### Spaces can be used for:

- o Theatre 245
- o Dance 222
- o Music 219

#### Community pages

- o Dance Umbrella (current)
- Etobicoke Arts (in planning)
  Soarbass
- Scarborough Arts (in planning)
  Eastend Arts (in planning)
- Eastend Arts (in planning)
- o Paralia New Comers Art (in planning)

#### Search criteria include:

- o Price
- o Size
- o Technology
- o Flooring
- Physical Features
- Equipment
- Lighting
- o Instruments
- o Amenitieso Stage Configurationo Seating Arrangement

  - Seating Capacity
  - o Audience
  - Accessibility
  - o Parking
  - Explicitly allowed
  - o Other