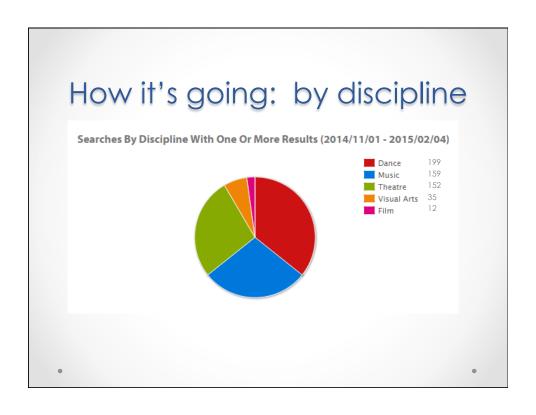

- Creation/delivery of training videos, workshop and tips on rental readiness
- ARE YOU READY? Rental Readiness Video Tip Series





## How it's going: spaces listed

Total spaces listed - 345

#### Spaces can be used for:

- o Theatre 245
- o Dance 222
- o Music 219

#### Community pages

- o Dance Umbrella (current)
- Etobicoke Arts (in planning)
  Soarbass
- Scarborough Arts (in planning)
  Eastend Arts (in planning)
- Eastend Arts (in planning)
- o Paralia New Comers Art (in planning)

#### Search criteria include:

- o Price
- o Size
- o Technology
- o Flooring
- Physical Features
- Equipment
- Lighting
- o Instruments
- o Amenitieso Stage Configurationo Seating Arrangement

  - Seating Capacity
  - o Audience
  - Accessibility
  - o Parking
  - Explicitly allowed
  - o Other

10