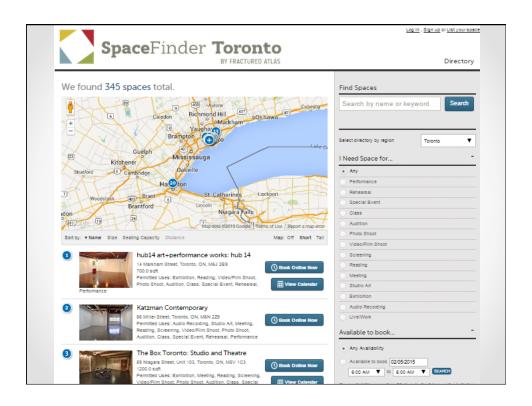

## How it's going: spaces listed

Total spaces listed - 345

#### Spaces can be used for:

- o Theatre 245
- o Dance 222
- o Music 219

#### Search criteria include:

- o Price
- o Size
- o Technology
- o Flooring
- Physical Features
- Equipment
- Lighting
- o Instruments
- o Amenitieso Stage Configurationo Seating Arrangement

  - Seating Capacity
  - o Audience
  - Accessibility
  - o Parking
  - Explicitly allowed
  - o Other