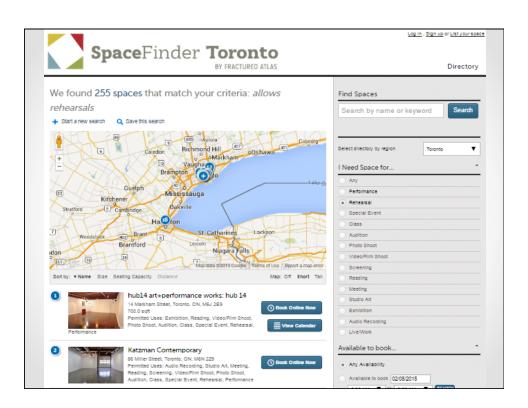

#### Search criteria include:

- o Price
- o Size
- o Technology
- o Flooring
- Physical Features
- Equipment
- Lighting
- o Instruments
- o Amenitieso Stage Configurationo Seating Arrangement

  - Seating Capacity
  - o Audience
  - Accessibility
  - o Parking
  - Explicitly allowed
  - o Other