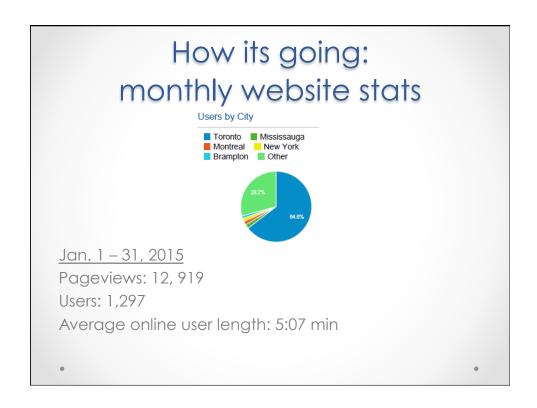

Creation/delivery of training videos, workshop and tips on rental readiness
- ARE YOU READY? Rental Readiness Video Tip Series





## How it's going: spaces listed

Total spaces listed - 345

#### Spaces can be used for:

- o Theatre 245
- o Dance 222
- o Music 219

#### Community pages

- o Dance Umbrella (current)
- Etobicoke Arts (in planning)
  Soarbass
- Scarborough Arts (in planning)
  Eastend Arts (in planning)
- Eastend Arts (in planning)
- o Paralia New Comers Art (in planning)

#### Search criteria include:

- o Price
- o Size
- o Technology
- o Flooring
- Physical Features
- Equipment
- Lighting
- o Instruments
- o Amenitieso Stage Configurationo Seating Arrangement

  - Seating Capacity
  - o Audience
  - Accessibility
  - o Parking
  - Explicitly allowed
  - o Other

10