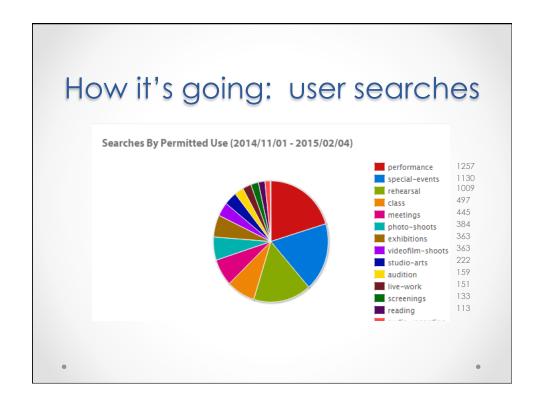

- Creation/delivery of training videos, workshop and tips on rental readiness
- ARE YOU READY? Rental Readiness Video Tip Series





## How it's going: spaces listed

Total spaces listed - 345

#### Spaces can be used for:

- o Theatre 245
- o Dance 222
- o Music 219

#### Community pages

- o Dance Umbrella (current)
- Etobicoke Arts (in planning)
  Soarbass
- Scarborough Arts (in planning)
  Eastend Arts (in planning)
- Eastend Arts (in planning)
- o Paralia New Comers Art (in planning)

#### Search criteria include:

- o Price
- o Size
- o Technology
- o Flooring
- Physical Features
- Equipment
- Lighting
- o Instruments
- o Amenitieso Stage Configurationo Seating Arrangement

  - Seating Capacity
  - o Audience
  - Accessibility
  - o Parking
  - Explicitly allowed
  - o Other

10